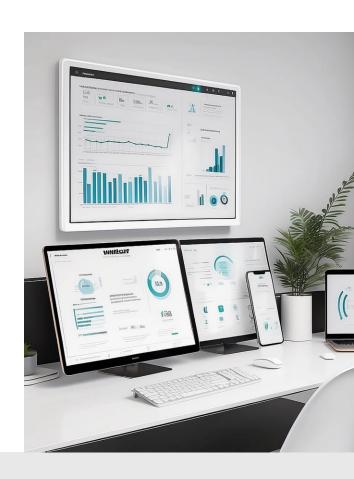

## Modern and Customizable Dashboards

- Modern User Interface: Enjoy a sleek and contemporary dashboard design that enhances usability and visual appeal.
- Customizable Layouts: Tailor the display to show the data that matters most to you, with easy-to-use customization options.
- Drill-Down Capabilities: Navigate seamlessly from high-level overviews to detailed dashboards, allowing for in-depth analysis.

## **Versatile View Creation**

- Executive View: Create high-level dashboards for executives with key metrics and summaries.
- Business View: Design dashboards that focus on business-relevant data and performance indicators.
- Operation View: Set up dashboards tailored for operational monitoring and management.
- NOC View: Develop Network Operations Center (NOC) dashboards that provide real-time network status and alerts.

## Flexible Reporting

- Date and Time Selection: Generate reports for any desired time period with flexible date and time selection options.
- Report Generation: Quickly create comprehensive reports from the dashboard data, supporting informed decision-making and detailed analysis.