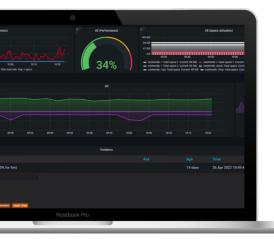

## Modern and Customizable Dashboards

- Modern User Interface: Enjoy a sleek and contemporary dashboard design that enhances usability and visual appeal.
- Customizable Layouts: Tailor the display to show the data that matters most to you, with easy-to-use customization options.
- Drill-Down Capabilities: Navigate seamlessly from high-level overviews to detailed dashboards, allowing for in-depth analysis.

## **Versatile View Creation**

- Executive View: Create high-level dashboards for executives with key metrics and summaries.
- Business View: Design dashboards that focus on business-relevant data and performance indicators.
- Operation View: Set up dashboards tailored for operational monitoring and management.
- NOC View: Develop Network Operations Center (NOC) dashboards that provide real-time network status and alerts.